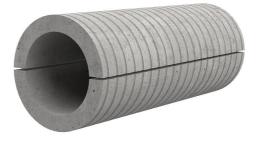

# Fibre cement wall sleeve

# FZRG150/1000

Article no.: 1802151000

Consisting of two half-shells for retrofit sealing of media lines that have already been laid. For setting in concrete or mortar. Grooves all the way around the outside ensure a tight and force-fit bond with the wall.

Picture may differ from selected product