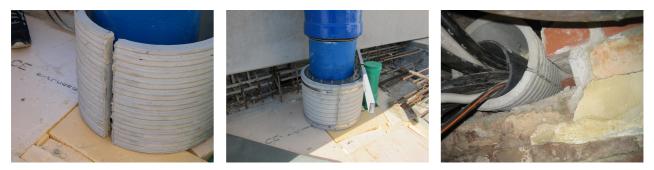

.: 1802151000

Consisting of two half-shells for retrofit sealing of media lines that have already been laid. For setting in concrete or mortar. Grooves all the way around the outside ensure a tight and force-fit bond with the wall.



Picture may differ from selected product

## FACTS

#### **Advantages:**

- Split design for retrofit installation in break-throughs for media lines that have already been laid
- Suitable for all types of wall
- Optimum connection with the concrete
- Asbestos-free

#### **Application range:**

• Waterproof concrete stress class 1, waterproof concrete stress class 2

## **FEATURES**

| Wall sleeve ID (mm): | 150  |
|----------------------|------|
| Wall sleeve OD       | ≤    |
| (mm):                | 195  |
| wall thickness (mm): | 1000 |

## **PICTURES**



## ACCESSORIES REQUIRED



Assembly kit