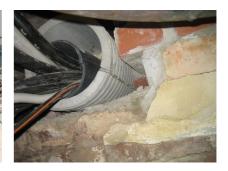

## FZRG150/1200

Article no.: 1802151200

Consisting of two half-shells for retrofit sealing of media lines that have already been laid. For setting in concrete or mortar. Grooves all the way around the outside ensure a tight and force-fit bond with the wall.

#### **Advantages:**

- Split design for retrofit installation in break-throughs for media lines that have already been laid
- Suitable for all types of wall
- Optimum connection with the concrete
- Asbestos-free