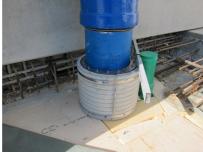

## FZRG150/1200

Article no.: 1802151200

Consisting of two half-shells for retrofit sealing of media lines that have already been laid. For setting in concrete or mortar. Grooves all the way around the outside ensure a tight and force-fit bond with the wall.

#### **Application range:**

• Waterproof concrete stress class 1, waterproof concrete stress class 2