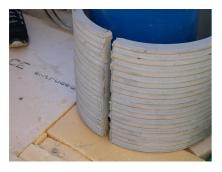

## FZRG150/1200

Article no.: 1802151200

Consisting of two half-shells for retrofit sealing of media lines that have already been laid. For setting in concrete or mortar. Grooves all the way around the outside ensure a tight and force-fit bond with the wall.

#### **Advantages:**

- Split design for retrofit installation in break-throughs for media lines that have already been laid
- Suitable for all types of wall
- Optimum connection with the concrete
- Asbestos-free