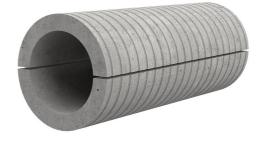

# Fibre cement wall sleeve split

## FZRG150/1200

Article no.: 1802151200

Consisting of two half-shells for retrofit sealing of media lines that have already been laid. For setting in concrete or mortar. Grooves all the way around the outside ensure a tight and force-fit bond with the wall.