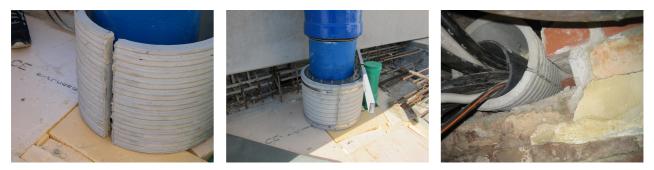

# Fibre cement wall sleeve

Article no.: 1802200150

Consisting of two half-shells for retrofit sealing of media lines that have already been laid. For setting in concrete or mortar. Grooves all the way around the outside ensure a tight and force-fit bond with the wall.

## **PICTURES**