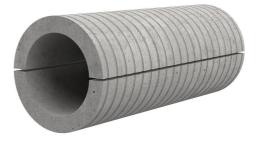

# Fibre cement wall sleeve

Article no.: 1802200150

Consisting of two half-shells for retrofit sealing of media lines that have already been laid. For setting in concrete or mortar. Grooves all the way around the outside ensure a tight and force-fit bond with the wall.

#### **Advantages:**

- Split design for retrofit installation in break-throughs for media lines that have already been laid
- Suitable for all types of wall
- Optimum connection with the concrete
- Asbestos-free

#### **Application range:**

• Waterproof concrete stress class 1, waterproof concrete stress class 2

## FEATURES

| Wall sleeve ID (mm): | 200 |
|----------------------|-----|
| Wall sleeve OD       | ≤   |
| (mm):                | 255 |
| wall thickness (mm): | 150 |