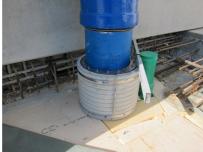

# Fibre cement wall sleeve split

## FZRG200/200

Article no.: 1802200200

Consisting of two half-shells for retrofit sealing of media lines that have already been laid. For setting in concrete or mortar. Grooves all the way around the outside ensure a tight and force-fit bond with the wall.



Picture may differ from selected product

#### **FACTS**

#### **Advantages:**

- Split design for retrofit installation in break-throughs for media lines that have already been laid
- Suitable for all types of wall
- Optimum connection with the concrete
- Asbestos-free

#### **Application range:**

• Waterproof concrete stress class 1, waterproof concrete stress class 2

## **FEATURES**

Wall sleeve ID (mm): 200
Wall sleeve OD ≤
(mm): 255
wall thickness (mm): 200

## **PICTURES**







# ACCESSORIES REQUIRED



Assembly kit

Tel.: +41 62 206 00-70

Fax: +41 62 206 00-79