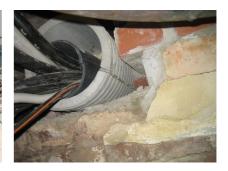

# Fibre cement wall sleeve split

## FZRG200/200

Article no.: 1802200200

Consisting of two half-shells for retrofit sealing of media lines that have already been laid. For setting in concrete or mortar. Grooves all the way around the outside ensure a tight and force-fit bond with the wall.



Picture may differ from selected product

#### **FACTS**

#### **Advantages:**

- Split design for retrofit installation in break-throughs for media lines that have already been laid
- Suitable for all types of wall
- Optimum connection with the concrete
- Asbestos-free

#### **Application range:**

• Waterproof concrete stress class 1, waterproof concrete stress class 2

## **FEATURES**

Wall sleeve ID (mm): 200
Wall sleeve OD ≤
(mm): 255
wall thickness (mm): 200

## **PICTURES**







# ACCESSORIES REQUIRED



Assembly kit

Tel.: +41 62 206 00-70

Fax: +41 62 206 00-79