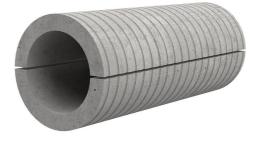

# Fibre cement wall sleeve split

## FZRG200/200

Article no.: 1802200200

Consisting of two half-shells for retrofit sealing of media lines that have already been laid. For setting in concrete or mortar. Grooves all the way around the outside ensure a tight and force-fit bond with the wall.

Picture may differ from selected product