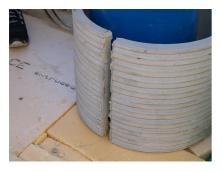

# Fibre cement wall sleeve split

## FZRG200/200

Article no.: 1802200200

Consisting of two half-shells for retrofit sealing of media lines that have already been laid. For setting in concrete or mortar. Grooves all the way around the outside ensure a tight and force-fit bond with the wall.



Picture may differ from selected product

#### **FACTS**

#### **Advantages:**

- Split design for retrofit installation in break-throughs for media lines that have already been laid
- Suitable for all types of wall
- Optimum connection with the concrete
- Asbestos-free

#### **Application range:**

• Waterproof concrete stress class 1, waterproof concrete stress class 2

## **FEATURES**

Wall sleeve ID (mm): 200
Wall sleeve OD ≤
(mm): 255
wall thickness (mm): 200

## **PICTURES**







# ACCESSORIES REQUIRED



Assembly kit

Tel.: +41 62 206 00-70

Fax: +41 62 206 00-79