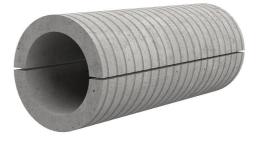

# Fibre cement wall sleeve

Article no.: 1802200240

Consisting of two half-shells for retrofit sealing of media lines that have already been laid. For setting in concrete or mortar. Grooves all the way around the outside ensure a tight and force-fit bond with the wall.

#### **Advantages:**

- Split design for retrofit installation in break-throughs for media lines that have already been laid
- Suitable for all types of wall
- Optimum connection with the concrete
- Asbestos-free

## FEATURES

| Wall sleeve ID (mm): | 200 |
|----------------------|-----|
| Wall sleeve OD       | ≤   |
| (mm):                | 255 |
| wall thickness (mm): | 240 |