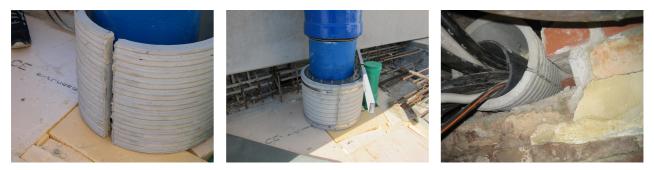

# Fibre cement wall sleeve

Article no.: 1802200240

Consisting of two half-shells for retrofit sealing of media lines that have already been laid. For setting in concrete or mortar. Grooves all the way around the outside ensure a tight and force-fit bond with the wall.

## **PICTURES**