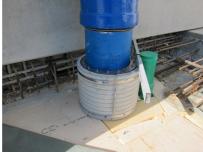

## FZRG200/250

Article no.: 1802200250

Consisting of two half-shells for retrofit sealing of media lines that have already been laid. For setting in concrete or mortar. Grooves all the way around the outside ensure a tight and force-fit bond with the wall.