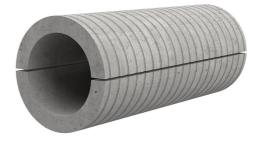

# Fibre cement wall sleeve split

## FZRG200/250

Article no.: 1802200250

Consisting of two half-shells for retrofit sealing of media lines that have already been laid. For setting in concrete or mortar. Grooves all the way around the outside ensure a tight and force-fit bond with the wall.