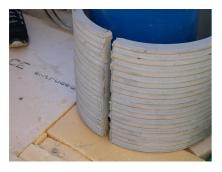

## FZRG200/250

Article no.: 1802200250

Consisting of two half-shells for retrofit sealing of media lines that have already been laid. For setting in concrete or mortar. Grooves all the way around the outside ensure a tight and force-fit bond with the wall.