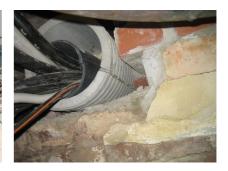

## FZRG200/250

Article no.: 1802200250

Consisting of two half-shells for retrofit sealing of media lines that have already been laid. For setting in concrete or mortar. Grooves all the way around the outside ensure a tight and force-fit bond with the wall.