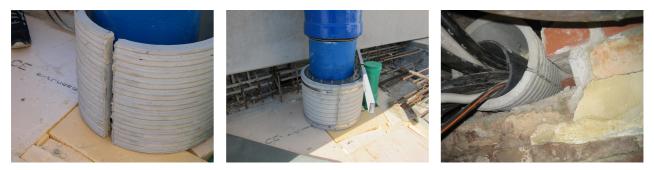

rticle no.: 1802200300

Consisting of two half-shells for retrofit sealing of media lines that have already been laid. For setting in concrete or mortar. Grooves all the way around the outside ensure a tight and force-fit bond with the wall.



Picture may differ from selected product

## FACTS

#### **Advantages:**

- Split design for retrofit installation in break-throughs for media lines that have already been laid
- Suitable for all types of wall
- Optimum connection with the concrete
- Asbestos-free

#### **Application range:**

• Waterproof concrete stress class 1, waterproof concrete stress class 2

## FEATURES

| Wall sleeve ID (mm): | 200 |
|----------------------|-----|
| Wall sleeve OD       | ≤   |
| (mm):                | 255 |
| wall thickness (mm): | 300 |

## **PICTURES**



## ACCESSORIES REQUIRED



Assembly kit