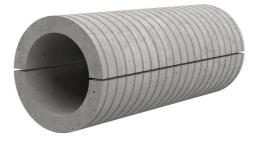

# Fibre cement wall sleeve

Article no.: 1802200300

Consisting of two half-shells for retrofit sealing of media lines that have already been laid. For setting in concrete or mortar. Grooves all the way around the outside ensure a tight and force-fit bond with the wall.

#### **Advantages:**

- Split design for retrofit installation in break-throughs for media lines that have already been laid
- Suitable for all types of wall
- Optimum connection with the concrete
- Asbestos-free

## FEATURES

| Wall sleeve ID (mm): | 200 |
|----------------------|-----|
| Wall sleeve OD       | ≤   |
| (mm):                | 255 |
| wall thickness (mm): | 300 |