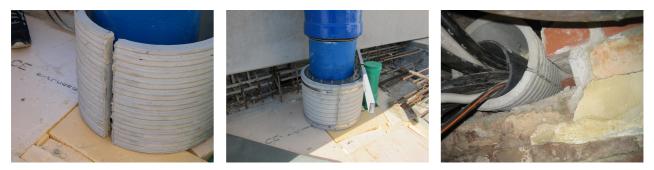

# FZRG200/365

Article no.: 1802200365

Consisting of two half-shells for retrofit sealing of media lines that have already been laid. For setting in concrete or mortar. Grooves all the way around the outside ensure a tight and force-fit bond with the wall.

#### **Advantages:**

- Split design for retrofit installation in break-throughs for media lines that have already been laid
- Suitable for all types of wall
- Optimum connection with the concrete
- Asbestos-free