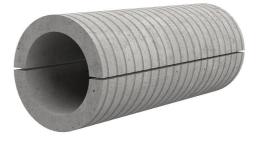

# Fibre cement wall sleeve

# FZRG200/365

Article no.: 1802200365

Consisting of two half-shells for retrofit sealing of media lines that have already been laid. For setting in concrete or mortar. Grooves all the way around the outside ensure a tight and force-fit bond with the wall.

## **FEATURES**

| Wall sleeve ID (mm): | 200 |
|----------------------|-----|
| Wall sleeve OD       | ≤   |
| (mm):                | 255 |
| wall thickness (mm): | 365 |