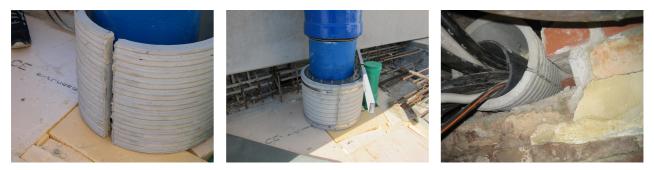

# Fibre cement wall sleeve

Article no.: 1802200400

Consisting of two half-shells for retrofit sealing of media lines that have already been laid. For setting in concrete or mortar. Grooves all the way around the outside ensure a tight and force-fit bond with the wall.

## **PICTURES**