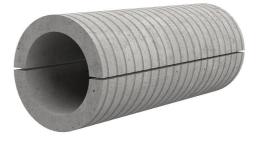

# Fibre cement wall sleeve

Article no.: 1802200400

Consisting of two half-shells for retrofit sealing of media lines that have already been laid. For setting in concrete or mortar. Grooves all the way around the outside ensure a tight and force-fit bond with the wall.

## FEATURES

| Wall sleeve ID (mm): | 200 |
|----------------------|-----|
| Wall sleeve OD       | ≤   |
| (mm):                | 255 |
| wall thickness (mm): | 400 |