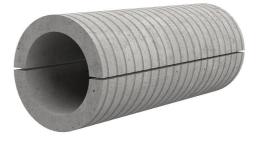

# Fibre cement wall sleeve

Article no.: 1802200500

Consisting of two half-shells for retrofit sealing of media lines that have already been laid. For setting in concrete or mortar. Grooves all the way around the outside ensure a tight and force-fit bond with the wall.

Picture may differ from selected product

## **FEATURES**

| Wall sleeve ID (mm): | 200 |
|----------------------|-----|
| Wall sleeve OD       | ≤   |
| (mm):                | 255 |
| wall thickness (mm): | 500 |