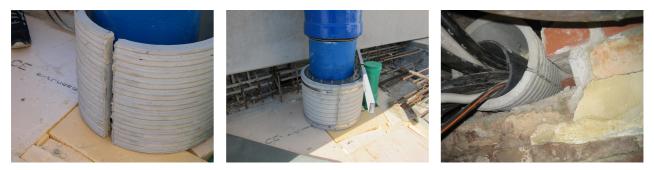

le no.: 1802200500

Consisting of two half-shells for retrofit sealing of media lines that have already been laid. For setting in concrete or mortar. Grooves all the way around the outside ensure a tight and force-fit bond with the wall.



Picture may differ from selected product

## FACTS

#### **Advantages:**

- Split design for retrofit installation in break-throughs for media lines that have already been laid
- Suitable for all types of wall
- Optimum connection with the concrete
- Asbestos-free

#### **Application range:**

• Waterproof concrete stress class 1, waterproof concrete stress class 2

## **FEATURES**

| Wall sleeve ID (mm): | 200 |
|----------------------|-----|
| Wall sleeve OD       | ≤   |
| (mm):                | 255 |
| wall thickness (mm): | 500 |

## **PICTURES**



## ACCESSORIES REQUIRED



Assembly kit