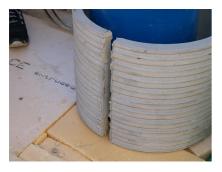

## FZRG200/600

Article no.: 1802200600

Consisting of two half-shells for retrofit sealing of media lines that have already been laid. For setting in concrete or mortar. Grooves all the way around the outside ensure a tight and force-fit bond with the wall.

#### **Advantages:**

- Split design for retrofit installation in break-throughs for media lines that have already been laid
- Suitable for all types of wall
- Optimum connection with the concrete
- Asbestos-free