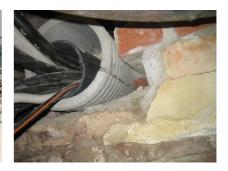

## FZRG200/600

Article no.: 1802200600

Consisting of two half-shells for retrofit sealing of media lines that have already been laid. For setting in concrete or mortar. Grooves all the way around the outside ensure a tight and force-fit bond with the wall.