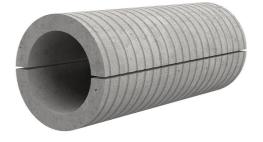

# Fibre cement wall sleeve split

## FZRG200/600

Article no.: 1802200600

Consisting of two half-shells for retrofit sealing of media lines that have already been laid. For setting in concrete or mortar. Grooves all the way around the outside ensure a tight and force-fit bond with the wall.