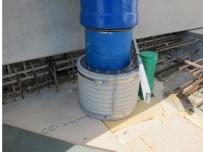

## FZRG200/600

Article no.: 1802200600

Consisting of two half-shells for retrofit sealing of media lines that have already been laid. For setting in concrete or mortar. Grooves all the way around the outside ensure a tight and force-fit bond with the wall.

#### **Application range:**

• Waterproof concrete stress class 1, waterproof concrete stress class 2