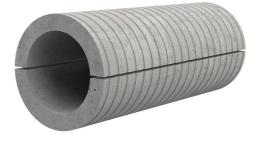

# Fibre cement wall sleeve split

## FZRG200/800

Article no.: 1802200800

Consisting of two half-shells for retrofit sealing of media lines that have already been laid. For setting in concrete or mortar. Grooves all the way around the outside ensure a tight and force-fit bond with the wall.

Picture may differ from selected product