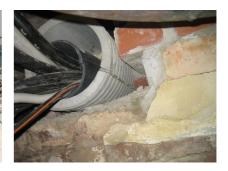

## FZRG200/800

Article no.: 1802200800

Consisting of two half-shells for retrofit sealing of media lines that have already been laid. For setting in concrete or mortar. Grooves all the way around the outside ensure a tight and force-fit bond with the wall.

#### **Advantages:**

- Split design for retrofit installation in break-throughs for media lines that have already been laid
- Suitable for all types of wall
- Optimum connection with the concrete
- Asbestos-free