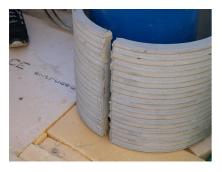

## FZRG200/800

Article no.: 1802200800

Consisting of two half-shells for retrofit sealing of media lines that have already been laid. For setting in concrete or mortar. Grooves all the way around the outside ensure a tight and force-fit bond with the wall.

#### **Advantages:**

- Split design for retrofit installation in break-throughs for media lines that have already been laid
- Suitable for all types of wall
- Optimum connection with the concrete
- Asbestos-free