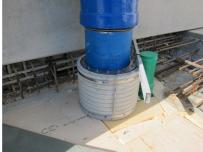

## FZRG200/800

Article no.: 1802200800

Consisting of two half-shells for retrofit sealing of media lines that have already been laid. For setting in concrete or mortar. Grooves all the way around the outside ensure a tight and force-fit bond with the wall.

#### **Application range:**

• Waterproof concrete stress class 1, waterproof concrete stress class 2