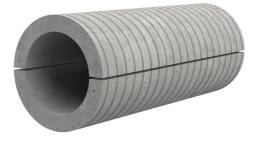

# Fibre cement wall sleeve

Article no.: 1802201000

Consisting of two half-shells for retrofit sealing of media lines that have already been laid. For setting in concrete or mortar. Grooves all the way around the outside ensure a tight and force-fit bond with the wall.

Picture may differ from selected product

## FEATURES

| Wall sleeve ID (mm): | 200  |
|----------------------|------|
| Wall sleeve OD       | ≤    |
| (mm):                | 255  |
| wall thickness (mm): | 1000 |