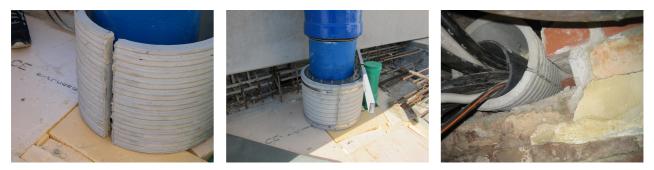

# Fibre cement wall sleeve

Article no.: 1802201000

Consisting of two half-shells for retrofit sealing of media lines that have already been laid. For setting in concrete or mortar. Grooves all the way around the outside ensure a tight and force-fit bond with the wall.

## **PICTURES**