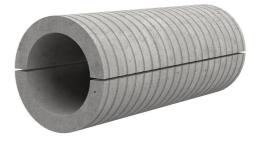

# Fibre cement wall sleeve split

# FZRG200/1200

Article no.: 1802201200

Consisting of two half-shells for retrofit sealing of media lines that have already been laid. For setting in concrete or mortar. Grooves all the way around the outside ensure a tight and force-fit bond with the wall.