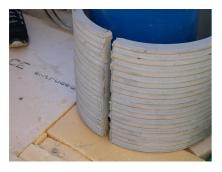

# FZRG200/1200

Article no.: 1802201200

Consisting of two half-shells for retrofit sealing of media lines that have already been laid. For setting in concrete or mortar. Grooves all the way around the outside ensure a tight and force-fit bond with the wall.

#### **Advantages:**

- Split design for retrofit installation in break-throughs for media lines that have already been laid
- Suitable for all types of wall
- Optimum connection with the concrete
- Asbestos-free