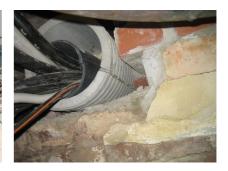

# FZRG200/1200

Article no.: 1802201200

Consisting of two half-shells for retrofit sealing of media lines that have already been laid. For setting in concrete or mortar. Grooves all the way around the outside ensure a tight and force-fit bond with the wall.