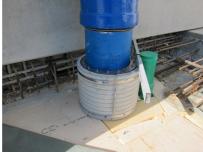

# FZRG200/1200

Article no.: 1802201200

Consisting of two half-shells for retrofit sealing of media lines that have already been laid. For setting in concrete or mortar. Grooves all the way around the outside ensure a tight and force-fit bond with the wall.

#### **Application range:**

• Waterproof concrete stress class 1, waterproof concrete stress class 2