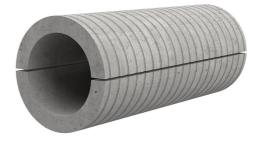

# Fibre cement wall sleeve split

# FZRG250/200

Article no.: 1802250200

Consisting of two half-shells for retrofit sealing of media lines that have already been laid. For setting in concrete or mortar. Grooves all the way around the outside ensure a tight and force-fit bond with the wall.

## **FEATURES**

Wall sleeve ID (mm): 250
Wall sleeve OD ≤
(mm): 305
wall thickness (mm): 200