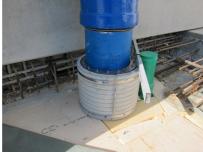

# FZRG250/200

Article no.: 1802250200

Consisting of two half-shells for retrofit sealing of media lines that have already been laid. For setting in concrete or mortar. Grooves all the way around the outside ensure a tight and force-fit bond with the wall.

#### **Advantages:**

- Split design for retrofit installation in break-throughs for media lines that have already been laid
- Suitable for all types of wall
- Optimum connection with the concrete
- Asbestos-free

#### **Application range:**

• Waterproof concrete stress class 1, waterproof concrete stress class 2