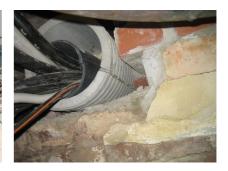

# FZRG250/200

Article no.: 1802250200

Consisting of two half-shells for retrofit sealing of media lines that have already been laid. For setting in concrete or mortar. Grooves all the way around the outside ensure a tight and force-fit bond with the wall.

#### **Advantages:**

- Split design for retrofit installation in break-throughs for media lines that have already been laid
- Suitable for all types of wall
- Optimum connection with the concrete
- Asbestos-free