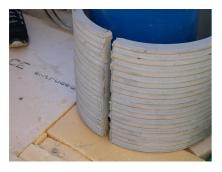

# FZRG250/200

Article no.: 1802250200

Consisting of two half-shells for retrofit sealing of media lines that have already been laid. For setting in concrete or mortar. Grooves all the way around the outside ensure a tight and force-fit bond with the wall.

#### **Advantages:**

- Split design for retrofit installation in break-throughs for media lines that have already been laid
- Suitable for all types of wall
- Optimum connection with the concrete
- Asbestos-free