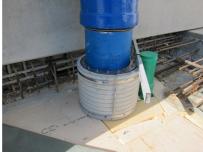

# FZRG250/240

Article no.: 1802250240

Consisting of two half-shells for retrofit sealing of media lines that have already been laid. For setting in concrete or mortar. Grooves all the way around the outside ensure a tight and force-fit bond with the wall.

#### **Application range:**

• Waterproof concrete stress class 1, waterproof concrete stress class 2