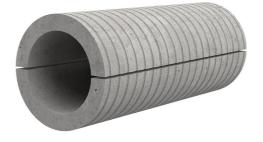

# Fibre cement wall sleeve split

# FZRG250/240

Article no.: 1802250240

Consisting of two half-shells for retrofit sealing of media lines that have already been laid. For setting in concrete or mortar. Grooves all the way around the outside ensure a tight and force-fit bond with the wall.