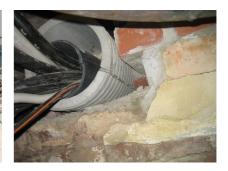

# FZRG250/240

Article no.: 1802250240

Consisting of two half-shells for retrofit sealing of media lines that have already been laid. For setting in concrete or mortar. Grooves all the way around the outside ensure a tight and force-fit bond with the wall.