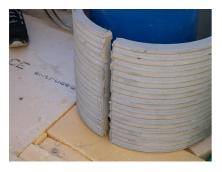

# FZRG250/240

Article no.: 1802250240

Consisting of two half-shells for retrofit sealing of media lines that have already been laid. For setting in concrete or mortar. Grooves all the way around the outside ensure a tight and force-fit bond with the wall.

#### **Advantages:**

- Split design for retrofit installation in break-throughs for media lines that have already been laid
- Suitable for all types of wall
- Optimum connection with the concrete
- Asbestos-free