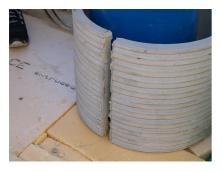

# FZRG250/250

Article no.: 1802250250

Consisting of two half-shells for retrofit sealing of media lines that have already been laid. For setting in concrete or mortar. Grooves all the way around the outside ensure a tight and force-fit bond with the wall.