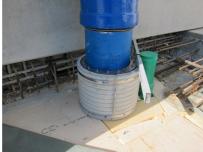

# FZRG250/250

Article no.: 1802250250

Consisting of two half-shells for retrofit sealing of media lines that have already been laid. For setting in concrete or mortar. Grooves all the way around the outside ensure a tight and force-fit bond with the wall.