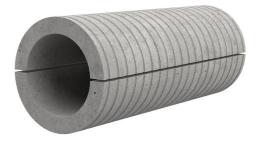

# Fibre cement wall sleeve split

# FZRG250/250

Article no.: 1802250250

Consisting of two half-shells for retrofit sealing of media lines that have already been laid. For setting in concrete or mortar. Grooves all the way around the outside ensure a tight and force-fit bond with the wall.