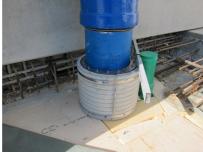

## FZRG250/300

Article no.: 1802250300

Consisting of two half-shells for retrofit sealing of media lines that have already been laid. For setting in concrete or mortar. Grooves all the way around the outside ensure a tight and force-fit bond with the wall.

#### **Application range:**

• Waterproof concrete stress class 1, waterproof concrete stress class 2