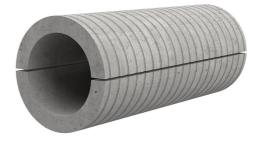

# Fibre cement wall sleeve split

## FZRG250/300

Article no.: 1802250300

Consisting of two half-shells for retrofit sealing of media lines that have already been laid. For setting in concrete or mortar. Grooves all the way around the outside ensure a tight and force-fit bond with the wall.

## **FEATURES**

Wall sleeve ID (mm): 250
Wall sleeve OD ≤
(mm): 305
wall thickness (mm): 300