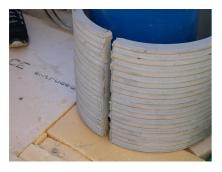

## FZRG250/300

Article no.: 1802250300

Consisting of two half-shells for retrofit sealing of media lines that have already been laid. For setting in concrete or mortar. Grooves all the way around the outside ensure a tight and force-fit bond with the wall.

#### **Advantages:**

- Split design for retrofit installation in break-throughs for media lines that have already been laid
- Suitable for all types of wall
- Optimum connection with the concrete
- Asbestos-free