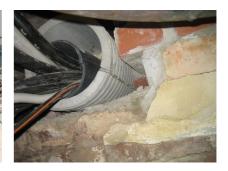

## FZRG250/300

Article no.: 1802250300

Consisting of two half-shells for retrofit sealing of media lines that have already been laid. For setting in concrete or mortar. Grooves all the way around the outside ensure a tight and force-fit bond with the wall.