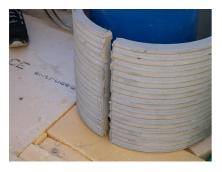

## FZRG250/365

Article no.: 1802250365

Consisting of two half-shells for retrofit sealing of media lines that have already been laid. For setting in concrete or mortar. Grooves all the way around the outside ensure a tight and force-fit bond with the wall.

#### **Advantages:**

- Split design for retrofit installation in break-throughs for media lines that have already been laid
- Suitable for all types of wall
- Optimum connection with the concrete
- Asbestos-free