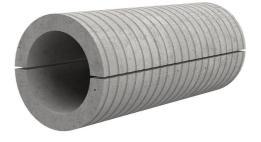

# Fibre cement wall sleeve split

## FZRG250/365

Article no.: 1802250365

Consisting of two half-shells for retrofit sealing of media lines that have already been laid. For setting in concrete or mortar. Grooves all the way around the outside ensure a tight and force-fit bond with the wall.

Picture may differ from selected product