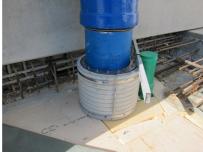

## FZRG250/365

Article no.: 1802250365

Consisting of two half-shells for retrofit sealing of media lines that have already been laid. For setting in concrete or mortar. Grooves all the way around the outside ensure a tight and force-fit bond with the wall.

#### **Advantages:**

- Split design for retrofit installation in break-throughs for media lines that have already been laid
- Suitable for all types of wall
- Optimum connection with the concrete
- Asbestos-free

#### **Application range:**

• Waterproof concrete stress class 1, waterproof concrete stress class 2