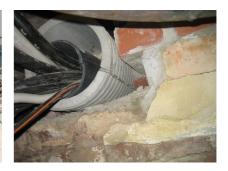

## FZRG250/365

Article no.: 1802250365

Consisting of two half-shells for retrofit sealing of media lines that have already been laid. For setting in concrete or mortar. Grooves all the way around the outside ensure a tight and force-fit bond with the wall.

#### **Advantages:**

- Split design for retrofit installation in break-throughs for media lines that have already been laid
- Suitable for all types of wall
- Optimum connection with the concrete
- Asbestos-free