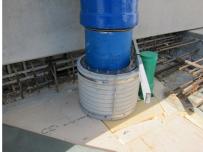

## FZRG250/400

Article no.: 1802250400

Consisting of two half-shells for retrofit sealing of media lines that have already been laid. For setting in concrete or mortar. Grooves all the way around the outside ensure a tight and force-fit bond with the wall.

#### **Application range:**

• Waterproof concrete stress class 1, waterproof concrete stress class 2