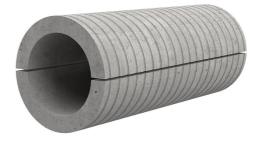

# Fibre cement wall sleeve split

## FZRG250/400

Article no.: 1802250400

Consisting of two half-shells for retrofit sealing of media lines that have already been laid. For setting in concrete or mortar. Grooves all the way around the outside ensure a tight and force-fit bond with the wall.

## **FEATURES**

Wall sleeve ID (mm): 250
Wall sleeve OD ≤
(mm): 305
wall thickness (mm): 400