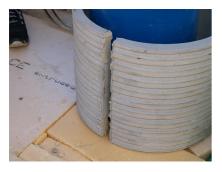

## FZRG250/400

Article no.: 1802250400

Consisting of two half-shells for retrofit sealing of media lines that have already been laid. For setting in concrete or mortar. Grooves all the way around the outside ensure a tight and force-fit bond with the wall.

#### **Advantages:**

- Split design for retrofit installation in break-throughs for media lines that have already been laid
- Suitable for all types of wall
- Optimum connection with the concrete
- Asbestos-free