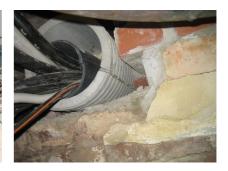

## FZRG250/400

Article no.: 1802250400

Consisting of two half-shells for retrofit sealing of media lines that have already been laid. For setting in concrete or mortar. Grooves all the way around the outside ensure a tight and force-fit bond with the wall.