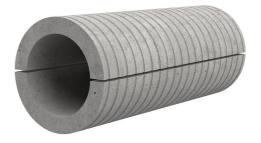

# Fibre cement wall sleeve split

# FZRG250/500

Article no.: 1802250500

Consisting of two half-shells for retrofit sealing of media lines that have already been laid. For setting in concrete or mortar. Grooves all the way around the outside ensure a tight and force-fit bond with the wall.