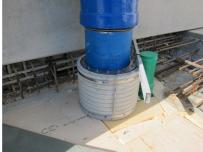

# FZRG250/500

Article no.: 1802250500

Consisting of two half-shells for retrofit sealing of media lines that have already been laid. For setting in concrete or mortar. Grooves all the way around the outside ensure a tight and force-fit bond with the wall.

#### **Application range:**

• Waterproof concrete stress class 1, waterproof concrete stress class 2