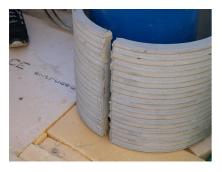

# FZRG250/500

Article no.: 1802250500

Consisting of two half-shells for retrofit sealing of media lines that have already been laid. For setting in concrete or mortar. Grooves all the way around the outside ensure a tight and force-fit bond with the wall.

#### **Advantages:**

- Split design for retrofit installation in break-throughs for media lines that have already been laid
- Suitable for all types of wall
- Optimum connection with the concrete
- Asbestos-free