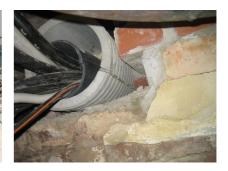

# FZRG250/500

Article no.: 1802250500

Consisting of two half-shells for retrofit sealing of media lines that have already been laid. For setting in concrete or mortar. Grooves all the way around the outside ensure a tight and force-fit bond with the wall.