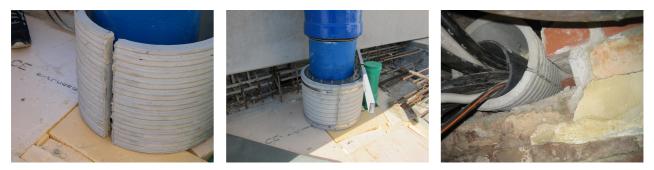

.: 1802251000

Consisting of two half-shells for retrofit sealing of media lines that have already been laid. For setting in concrete or mortar. Grooves all the way around the outside ensure a tight and force-fit bond with the wall.



Picture may differ from selected product

## FACTS

#### **Advantages:**

- Split design for retrofit installation in break-throughs for media lines that have already been laid
- Suitable for all types of wall
- Optimum connection with the concrete
- Asbestos-free

#### **Application range:**

• Waterproof concrete stress class 1, waterproof concrete stress class 2

## **FEATURES**

| Wall sleeve ID (mm): | 250  |
|----------------------|------|
| Wall sleeve OD       | ≤    |
| (mm):                | 305  |
| wall thickness (mm): | 1000 |

## **PICTURES**



## ACCESSORIES REQUIRED



Assembly kit