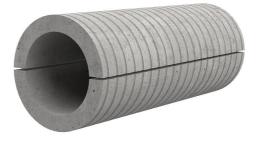

# Fibre cement wall sleeve

Article no.: 1802251000

Consisting of two half-shells for retrofit sealing of media lines that have already been laid. For setting in concrete or mortar. Grooves all the way around the outside ensure a tight and force-fit bond with the wall.

Picture may differ from selected product

## **FEATURES**

| Wall sleeve ID (mm): | 250  |
|----------------------|------|
| Wall sleeve OD       | ≤    |
| (mm):                | 305  |
| wall thickness (mm): | 1000 |