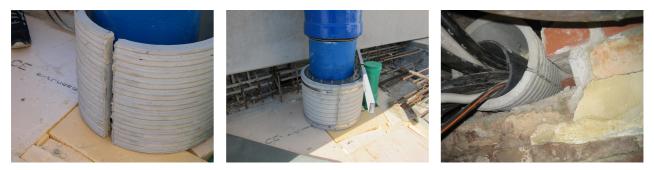

# Fibre cement wall sleeve

Article no.: 1802300200

Consisting of two half-shells for retrofit sealing of media lines that have already been laid. For setting in concrete or mortar. Grooves all the way around the outside ensure a tight and force-fit bond with the wall.

#### **Advantages:**

- Split design for retrofit installation in break-throughs for media lines that have already been laid
- Suitable for all types of wall
- Optimum connection with the concrete
- Asbestos-free