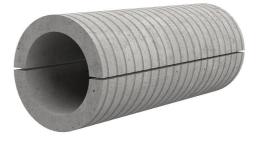

# Fibre cement wall sleeve

Article no.: 1802300200

Consisting of two half-shells for retrofit sealing of media lines that have already been laid. For setting in concrete or mortar. Grooves all the way around the outside ensure a tight and force-fit bond with the wall.

#### **Advantages:**

- Split design for retrofit installation in break-throughs for media lines that have already been laid
- Suitable for all types of wall
- Optimum connection with the concrete
- Asbestos-free

## FEATURES

| Wall sleeve ID (mm): | 300 |
|----------------------|-----|
| Wall sleeve OD       | ≤   |
| (mm):                | 355 |
| wall thickness (mm): | 200 |