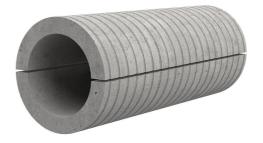

# Fibre cement wall sleeve split

## FZRG300/240

Article no.: 1802300240

Consisting of two half-shells for retrofit sealing of media lines that have already been laid. For setting in concrete or mortar. Grooves all the way around the outside ensure a tight and force-fit bond with the wall.

## **FEATURES**

Wall sleeve ID (mm): 300 Wall sleeve OD  $\leq$  (mm): 355 wall thickness (mm): 240