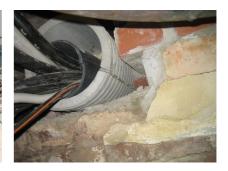

## FZRG300/240

Article no.: 1802300240

Consisting of two half-shells for retrofit sealing of media lines that have already been laid. For setting in concrete or mortar. Grooves all the way around the outside ensure a tight and force-fit bond with the wall.