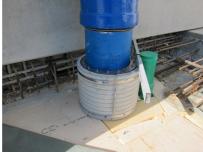

## FZRG300/240

Article no.: 1802300240

Consisting of two half-shells for retrofit sealing of media lines that have already been laid. For setting in concrete or mortar. Grooves all the way around the outside ensure a tight and force-fit bond with the wall.

#### **Application range:**

• Waterproof concrete stress class 1, waterproof concrete stress class 2