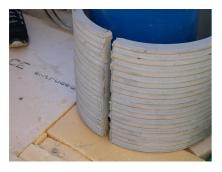

## FZRG300/240

Article no.: 1802300240

Consisting of two half-shells for retrofit sealing of media lines that have already been laid. For setting in concrete or mortar. Grooves all the way around the outside ensure a tight and force-fit bond with the wall.

#### **Advantages:**

- Split design for retrofit installation in break-throughs for media lines that have already been laid
- Suitable for all types of wall
- Optimum connection with the concrete
- Asbestos-free