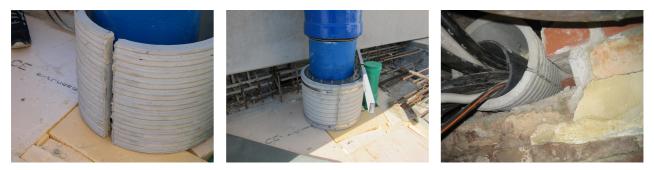

# Fibre cement wall sleeve

Article no.: 1802300250

Consisting of two half-shells for retrofit sealing of media lines that have already been laid. For setting in concrete or mortar. Grooves all the way around the outside ensure a tight and force-fit bond with the wall.

#### **Advantages:**

- Split design for retrofit installation in break-throughs for media lines that have already been laid
- Suitable for all types of wall
- Optimum connection with the concrete
- Asbestos-free

## **PICTURES**