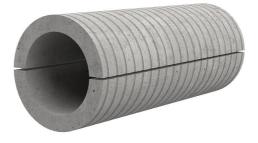

# Fibre cement wall sleeve

Article no.: 1802300250

Consisting of two half-shells for retrofit sealing of media lines that have already been laid. For setting in concrete or mortar. Grooves all the way around the outside ensure a tight and force-fit bond with the wall.

#### **Advantages:**

- Split design for retrofit installation in break-throughs for media lines that have already been laid
- Suitable for all types of wall
- Optimum connection with the concrete
- Asbestos-free