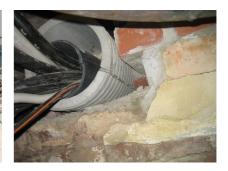

# FZRG300/300

Article no.: 1802300300

Consisting of two half-shells for retrofit sealing of media lines that have already been laid. For setting in concrete or mortar. Grooves all the way around the outside ensure a tight and force-fit bond with the wall.

#### **Advantages:**

- Split design for retrofit installation in break-throughs for media lines that have already been laid
- Suitable for all types of wall
- Optimum connection with the concrete
- Asbestos-free