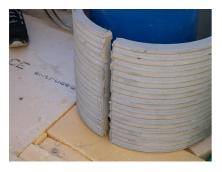

# FZRG300/300

Article no.: 1802300300

Consisting of two half-shells for retrofit sealing of media lines that have already been laid. For setting in concrete or mortar. Grooves all the way around the outside ensure a tight and force-fit bond with the wall.

#### **Advantages:**

- Split design for retrofit installation in break-throughs for media lines that have already been laid
- Suitable for all types of wall
- Optimum connection with the concrete
- Asbestos-free