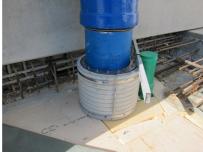

# FZRG300/300

Article no.: 1802300300

Consisting of two half-shells for retrofit sealing of media lines that have already been laid. For setting in concrete or mortar. Grooves all the way around the outside ensure a tight and force-fit bond with the wall.

#### **Advantages:**

- Split design for retrofit installation in break-throughs for media lines that have already been laid
- Suitable for all types of wall
- Optimum connection with the concrete
- Asbestos-free

#### **Application range:**

• Waterproof concrete stress class 1, waterproof concrete stress class 2