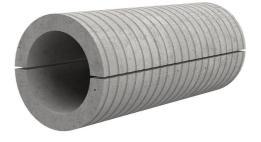

# Fibre cement wall sleeve split

# FZRG300/300

Article no.: 1802300300

Consisting of two half-shells for retrofit sealing of media lines that have already been laid. For setting in concrete or mortar. Grooves all the way around the outside ensure a tight and force-fit bond with the wall.

Picture may differ from selected product