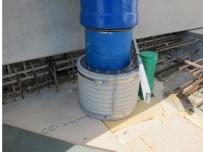

# FZRG300/365

Article no.: 1802300365

Consisting of two half-shells for retrofit sealing of media lines that have already been laid. For setting in concrete or mortar. Grooves all the way around the outside ensure a tight and force-fit bond with the wall.

#### **Advantages:**

- Split design for retrofit installation in break-throughs for media lines that have already been laid
- Suitable for all types of wall
- Optimum connection with the concrete
- Asbestos-free

#### **Application range:**

• Waterproof concrete stress class 1, waterproof concrete stress class 2