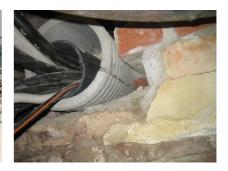

# FZRG300/365

Article no.: 1802300365

Consisting of two half-shells for retrofit sealing of media lines that have already been laid. For setting in concrete or mortar. Grooves all the way around the outside ensure a tight and force-fit bond with the wall.

#### **Advantages:**

- Split design for retrofit installation in break-throughs for media lines that have already been laid
- Suitable for all types of wall
- Optimum connection with the concrete
- Asbestos-free