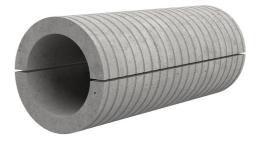

# Fibre cement wall sleeve split

# FZRG300/365

Article no.: 1802300365

Consisting of two half-shells for retrofit sealing of media lines that have already been laid. For setting in concrete or mortar. Grooves all the way around the outside ensure a tight and force-fit bond with the wall.

## **FEATURES**

Wall sleeve ID (mm): 300
Wall sleeve OD ≤
(mm): 355
wall thickness (mm): 365