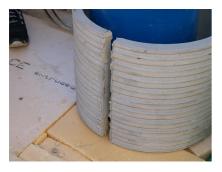

# FZRG300/365

Article no.: 1802300365

Consisting of two half-shells for retrofit sealing of media lines that have already been laid. For setting in concrete or mortar. Grooves all the way around the outside ensure a tight and force-fit bond with the wall.

#### **Advantages:**

- Split design for retrofit installation in break-throughs for media lines that have already been laid
- Suitable for all types of wall
- Optimum connection with the concrete
- Asbestos-free