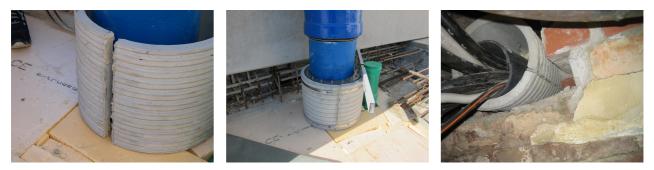

# Fibre cement wall sleeve

Article no.: 1802300400

Consisting of two half-shells for retrofit sealing of media lines that have already been laid. For setting in concrete or mortar. Grooves all the way around the outside ensure a tight and force-fit bond with the wall.

## **PICTURES**