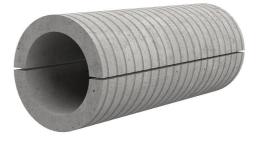

# Fibre cement wall sleeve

Article no.: 1802300400

Consisting of two half-shells for retrofit sealing of media lines that have already been laid. For setting in concrete or mortar. Grooves all the way around the outside ensure a tight and force-fit bond with the wall.