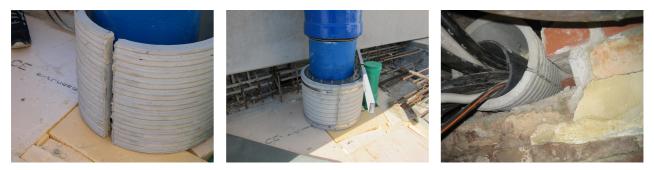

# Fibre cement wall sleeve

Article no.: 1802300500

Consisting of two half-shells for retrofit sealing of media lines that have already been laid. For setting in concrete or mortar. Grooves all the way around the outside ensure a tight and force-fit bond with the wall.

#### **Advantages:**

- Split design for retrofit installation in break-throughs for media lines that have already been laid
- Suitable for all types of wall
- Optimum connection with the concrete
- Asbestos-free

## **PICTURES**