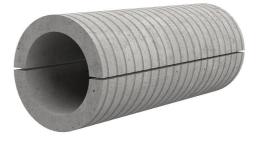

# Fibre cement wall sleeve

Article no.: 1802300500

Consisting of two half-shells for retrofit sealing of media lines that have already been laid. For setting in concrete or mortar. Grooves all the way around the outside ensure a tight and force-fit bond with the wall.

#### **Advantages:**

- Split design for retrofit installation in break-throughs for media lines that have already been laid
- Suitable for all types of wall
- Optimum connection with the concrete
- Asbestos-free

## FEATURES

| Wall sleeve ID (mm): | 300 |
|----------------------|-----|
| Wall sleeve OD       | ≤   |
| (mm):                | 355 |
| wall thickness (mm): | 500 |