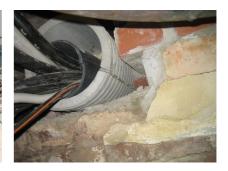

# FZRG300/1000

Article no.: 1802301000

Consisting of two half-shells for retrofit sealing of media lines that have already been laid. For setting in concrete or mortar. Grooves all the way around the outside ensure a tight and force-fit bond with the wall.