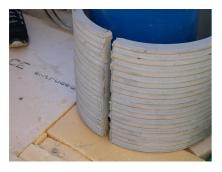

# FZRG300/1000

Article no.: 1802301000

Consisting of two half-shells for retrofit sealing of media lines that have already been laid. For setting in concrete or mortar. Grooves all the way around the outside ensure a tight and force-fit bond with the wall.