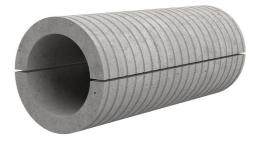

# Fibre cement wall sleeve split

# FZRG300/1000

Article no.: 1802301000

Consisting of two half-shells for retrofit sealing of media lines that have already been laid. For setting in concrete or mortar. Grooves all the way around the outside ensure a tight and force-fit bond with the wall.