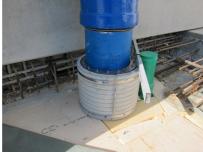

# FZRG300/1000

Article no.: 1802301000

Consisting of two half-shells for retrofit sealing of media lines that have already been laid. For setting in concrete or mortar. Grooves all the way around the outside ensure a tight and force-fit bond with the wall.

#### **Application range:**

• Waterproof concrete stress class 1, waterproof concrete stress class 2