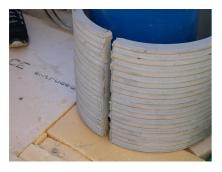

# FZRG300/1200

Article no.: 1802301200

Consisting of two half-shells for retrofit sealing of media lines that have already been laid. For setting in concrete or mortar. Grooves all the way around the outside ensure a tight and force-fit bond with the wall.

#### **Advantages:**

- Split design for retrofit installation in break-throughs for media lines that have already been laid
- Suitable for all types of wall
- Optimum connection with the concrete
- Asbestos-free