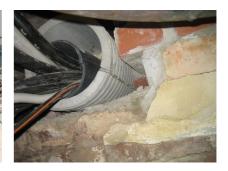

# FZRG300/1200

Article no.: 1802301200

Consisting of two half-shells for retrofit sealing of media lines that have already been laid. For setting in concrete or mortar. Grooves all the way around the outside ensure a tight and force-fit bond with the wall.

#### **Advantages:**

- Split design for retrofit installation in break-throughs for media lines that have already been laid
- Suitable for all types of wall
- Optimum connection with the concrete
- Asbestos-free