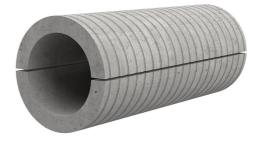

# Fibre cement wall sleeve split

# FZRG300/1200

Article no.: 1802301200

Consisting of two half-shells for retrofit sealing of media lines that have already been laid. For setting in concrete or mortar. Grooves all the way around the outside ensure a tight and force-fit bond with the wall.