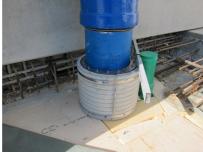

# FZRG300/1200

Article no.: 1802301200

Consisting of two half-shells for retrofit sealing of media lines that have already been laid. For setting in concrete or mortar. Grooves all the way around the outside ensure a tight and force-fit bond with the wall.

#### **Application range:**

• Waterproof concrete stress class 1, waterproof concrete stress class 2