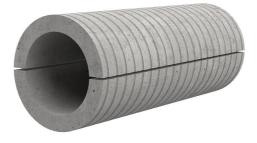

# Fibre cement wall sleeve

Article no.: 1802350240

Consisting of two half-shells for retrofit sealing of media lines that have already been laid. For setting in concrete or mortar. Grooves all the way around the outside ensure a tight and force-fit bond with the wall.

Picture may differ from selected product

#### **Advantages:**

- Split design for retrofit installation in break-throughs for media lines that have already been laid
- Suitable for all types of wall
- Optimum connection with the concrete
- Asbestos-free

#### **Application range:**

• Waterproof concrete stress class 1, waterproof concrete stress class 2

## FEATURES

| Wall sleeve ID (mm): | 350 |
|----------------------|-----|
| Wall sleeve OD       | ≤   |
| (mm):                | 405 |
| wall thickness (mm): | 240 |