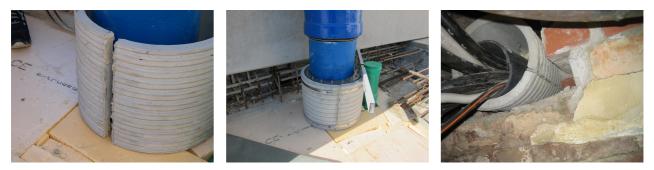

rticle no.: 1802350240

Consisting of two half-shells for retrofit sealing of media lines that have already been laid. For setting in concrete or mortar. Grooves all the way around the outside ensure a tight and force-fit bond with the wall.



Picture may differ from selected product

## FACTS

#### **Advantages:**

- Split design for retrofit installation in break-throughs for media lines that have already been laid
- Suitable for all types of wall
- Optimum connection with the concrete
- Asbestos-free

#### **Application range:**

• Waterproof concrete stress class 1, waterproof concrete stress class 2

## FEATURES

| Wall sleeve ID (mm): | 350 |
|----------------------|-----|
| Wall sleeve OD       | ≤   |
| (mm):                | 405 |
| wall thickness (mm): | 240 |

## **PICTURES**



## ACCESSORIES REQUIRED



Assembly kit