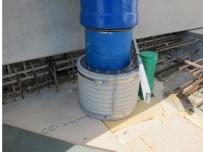

# FZRG350/250

Article no.: 1802350250

Consisting of two half-shells for retrofit sealing of media lines that have already been laid. For setting in concrete or mortar. Grooves all the way around the outside ensure a tight and force-fit bond with the wall.

#### **Application range:**

• Waterproof concrete stress class 1, waterproof concrete stress class 2