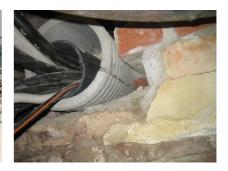

# FZRG350/250

Article no.: 1802350250

Consisting of two half-shells for retrofit sealing of media lines that have already been laid. For setting in concrete or mortar. Grooves all the way around the outside ensure a tight and force-fit bond with the wall.