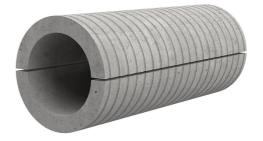

# Fibre cement wall sleeve split

# FZRG350/250

Article no.: 1802350250

Consisting of two half-shells for retrofit sealing of media lines that have already been laid. For setting in concrete or mortar. Grooves all the way around the outside ensure a tight and force-fit bond with the wall.

## **FEATURES**

Wall sleeve ID (mm): 350
Wall sleeve OD ≤
(mm): 405
wall thickness (mm): 250