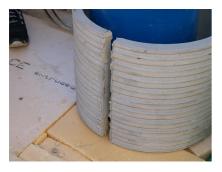

# FZRG350/250

Article no.: 1802350250

Consisting of two half-shells for retrofit sealing of media lines that have already been laid. For setting in concrete or mortar. Grooves all the way around the outside ensure a tight and force-fit bond with the wall.

#### **Advantages:**

- Split design for retrofit installation in break-throughs for media lines that have already been laid
- Suitable for all types of wall
- Optimum connection with the concrete
- Asbestos-free