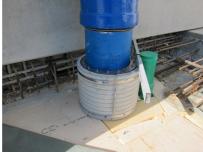

# FZRG350/300

Article no.: 1802350300

Consisting of two half-shells for retrofit sealing of media lines that have already been laid. For setting in concrete or mortar. Grooves all the way around the outside ensure a tight and force-fit bond with the wall.

#### **Application range:**

• Waterproof concrete stress class 1, waterproof concrete stress class 2