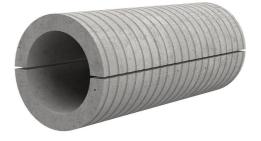

# Fibre cement wall sleeve split

# FZRG350/300

Article no.: 1802350300

Consisting of two half-shells for retrofit sealing of media lines that have already been laid. For setting in concrete or mortar. Grooves all the way around the outside ensure a tight and force-fit bond with the wall.