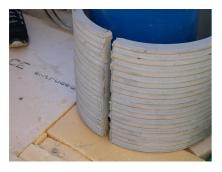

# FZRG350/300

Article no.: 1802350300

Consisting of two half-shells for retrofit sealing of media lines that have already been laid. For setting in concrete or mortar. Grooves all the way around the outside ensure a tight and force-fit bond with the wall.