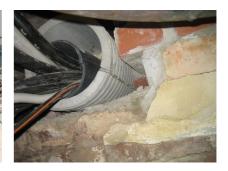

# FZRG350/300

Article no.: 1802350300

Consisting of two half-shells for retrofit sealing of media lines that have already been laid. For setting in concrete or mortar. Grooves all the way around the outside ensure a tight and force-fit bond with the wall.