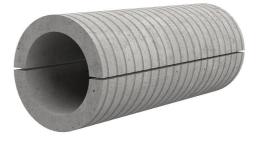

# Fibre cement wall sleeve

# FZRG350/365

Article no.: 1802350365

Consisting of two half-shells for retrofit sealing of media lines that have already been laid. For setting in concrete or mortar. Grooves all the way around the outside ensure a tight and force-fit bond with the wall.