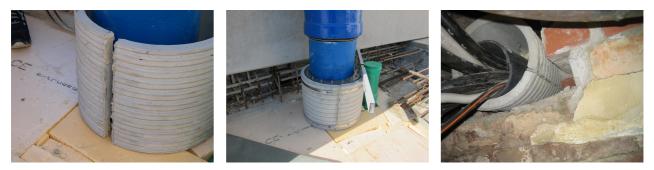

# FZRG350/365

Article no.: 1802350365

Consisting of two half-shells for retrofit sealing of media lines that have already been laid. For setting in concrete or mortar. Grooves all the way around the outside ensure a tight and force-fit bond with the wall.

#### **Advantages:**

- Split design for retrofit installation in break-throughs for media lines that have already been laid
- Suitable for all types of wall
- Optimum connection with the concrete
- Asbestos-free