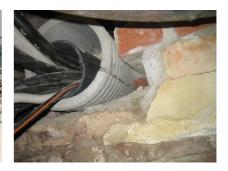

# FZRG350/400

Article no.: 1802350400

Consisting of two half-shells for retrofit sealing of media lines that have already been laid. For setting in concrete or mortar. Grooves all the way around the outside ensure a tight and force-fit bond with the wall.