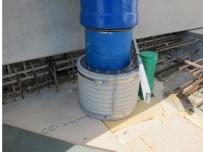

# FZRG350/400

Article no.: 1802350400

Consisting of two half-shells for retrofit sealing of media lines that have already been laid. For setting in concrete or mortar. Grooves all the way around the outside ensure a tight and force-fit bond with the wall.

#### **Application range:**

• Waterproof concrete stress class 1, waterproof concrete stress class 2