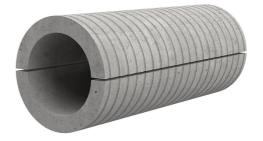

# Fibre cement wall sleeve split

# FZRG350/400

Article no.: 1802350400

Consisting of two half-shells for retrofit sealing of media lines that have already been laid. For setting in concrete or mortar. Grooves all the way around the outside ensure a tight and force-fit bond with the wall.