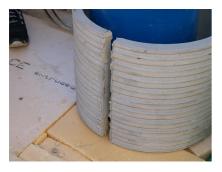

# FZRG350/400

Article no.: 1802350400

Consisting of two half-shells for retrofit sealing of media lines that have already been laid. For setting in concrete or mortar. Grooves all the way around the outside ensure a tight and force-fit bond with the wall.