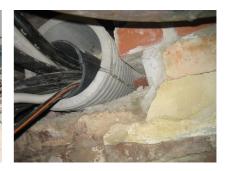

## FZRG350/500

Article no.: 1802350500

Consisting of two half-shells for retrofit sealing of media lines that have already been laid. For setting in concrete or mortar. Grooves all the way around the outside ensure a tight and force-fit bond with the wall.