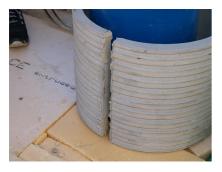

## FZRG350/500

Article no.: 1802350500

Consisting of two half-shells for retrofit sealing of media lines that have already been laid. For setting in concrete or mortar. Grooves all the way around the outside ensure a tight and force-fit bond with the wall.

#### **Advantages:**

- Split design for retrofit installation in break-throughs for media lines that have already been laid
- Suitable for all types of wall
- Optimum connection with the concrete
- Asbestos-free