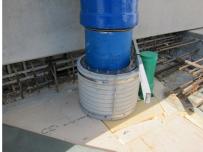

## FZRG350/500

Article no.: 1802350500

Consisting of two half-shells for retrofit sealing of media lines that have already been laid. For setting in concrete or mortar. Grooves all the way around the outside ensure a tight and force-fit bond with the wall.

#### **Application range:**

• Waterproof concrete stress class 1, waterproof concrete stress class 2