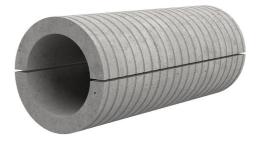

# Fibre cement wall sleeve split

## FZRG350/500

Article no.: 1802350500

Consisting of two half-shells for retrofit sealing of media lines that have already been laid. For setting in concrete or mortar. Grooves all the way around the outside ensure a tight and force-fit bond with the wall.