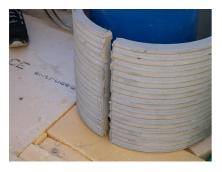

# FZRG350/1000

Article no.: 1802351000

Consisting of two half-shells for retrofit sealing of media lines that have already been laid. For setting in concrete or mortar. Grooves all the way around the outside ensure a tight and force-fit bond with the wall.

#### **Advantages:**

- Split design for retrofit installation in break-throughs for media lines that have already been laid
- Suitable for all types of wall
- Optimum connection with the concrete
- Asbestos-free