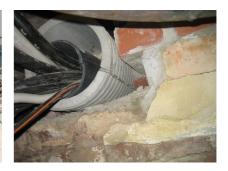

# FZRG350/1000

Article no.: 1802351000

Consisting of two half-shells for retrofit sealing of media lines that have already been laid. For setting in concrete or mortar. Grooves all the way around the outside ensure a tight and force-fit bond with the wall.