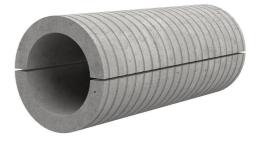

# Fibre cement wall sleeve split

# FZRG350/1000

Article no.: 1802351000

Consisting of two half-shells for retrofit sealing of media lines that have already been laid. For setting in concrete or mortar. Grooves all the way around the outside ensure a tight and force-fit bond with the wall.

## **FEATURES**

Wall sleeve ID (mm): 350Wall sleeve OD  $\leq$ (mm): 405wall thickness (mm): 1000