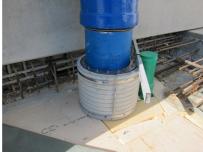

# FZRG350/1000

Article no.: 1802351000

Consisting of two half-shells for retrofit sealing of media lines that have already been laid. For setting in concrete or mortar. Grooves all the way around the outside ensure a tight and force-fit bond with the wall.

#### **Application range:**

• Waterproof concrete stress class 1, waterproof concrete stress class 2