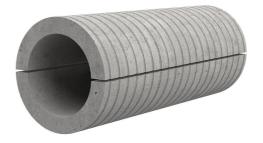

# Fibre cement wall sleeve split

## FZRG350/1200

Article no.: 1802351200

Consisting of two half-shells for retrofit sealing of media lines that have already been laid. For setting in concrete or mortar. Grooves all the way around the outside ensure a tight and force-fit bond with the wall.