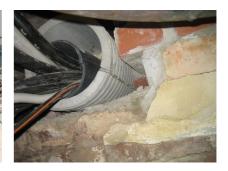

## FZRG350/1200

Article no.: 1802351200

Consisting of two half-shells for retrofit sealing of media lines that have already been laid. For setting in concrete or mortar. Grooves all the way around the outside ensure a tight and force-fit bond with the wall.