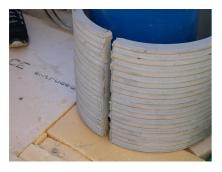

## FZRG350/1200

Article no.: 1802351200

Consisting of two half-shells for retrofit sealing of media lines that have already been laid. For setting in concrete or mortar. Grooves all the way around the outside ensure a tight and force-fit bond with the wall.

#### **Advantages:**

- Split design for retrofit installation in break-throughs for media lines that have already been laid
- Suitable for all types of wall
- Optimum connection with the concrete
- Asbestos-free