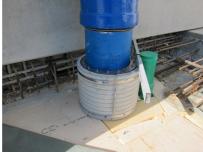

## FZRG350/1200

Article no.: 1802351200

Consisting of two half-shells for retrofit sealing of media lines that have already been laid. For setting in concrete or mortar. Grooves all the way around the outside ensure a tight and force-fit bond with the wall.

#### **Application range:**

• Waterproof concrete stress class 1, waterproof concrete stress class 2