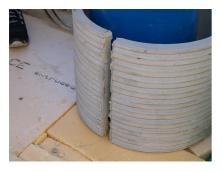

# FZRG400/200

Article no.: 1802400200

Consisting of two half-shells for retrofit sealing of media lines that have already been laid. For setting in concrete or mortar. Grooves all the way around the outside ensure a tight and force-fit bond with the wall.

#### **Advantages:**

- Split design for retrofit installation in break-throughs for media lines that have already been laid
- Suitable for all types of wall
- Optimum connection with the concrete
- Asbestos-free