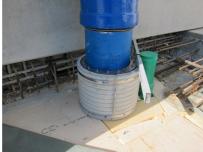

# FZRG400/200

Article no.: 1802400200

Consisting of two half-shells for retrofit sealing of media lines that have already been laid. For setting in concrete or mortar. Grooves all the way around the outside ensure a tight and force-fit bond with the wall.

#### **Application range:**

• Waterproof concrete stress class 1, waterproof concrete stress class 2