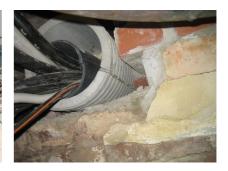

# FZRG400/200

Article no.: 1802400200

Consisting of two half-shells for retrofit sealing of media lines that have already been laid. For setting in concrete or mortar. Grooves all the way around the outside ensure a tight and force-fit bond with the wall.

#### **Advantages:**

- Split design for retrofit installation in break-throughs for media lines that have already been laid
- Suitable for all types of wall
- Optimum connection with the concrete
- Asbestos-free