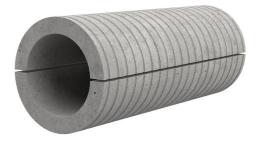

# Fibre cement wall sleeve split

# FZRG400/200

Article no.: 1802400200

Consisting of two half-shells for retrofit sealing of media lines that have already been laid. For setting in concrete or mortar. Grooves all the way around the outside ensure a tight and force-fit bond with the wall.

Picture may differ from selected product