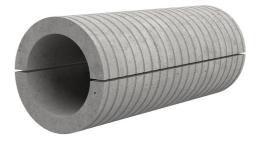

# Fibre cement wall sleeve split

# FZRG400/250

Article no.: 1802400250

Consisting of two half-shells for retrofit sealing of media lines that have already been laid. For setting in concrete or mortar. Grooves all the way around the outside ensure a tight and force-fit bond with the wall.

## **FEATURES**

Wall sleeve ID (mm): 400
Wall sleeve OD ≤
(mm): 470
wall thickness (mm): 250