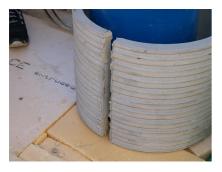

# FZRG400/250

Article no.: 1802400250

Consisting of two half-shells for retrofit sealing of media lines that have already been laid. For setting in concrete or mortar. Grooves all the way around the outside ensure a tight and force-fit bond with the wall.

#### **Advantages:**

- Split design for retrofit installation in break-throughs for media lines that have already been laid
- Suitable for all types of wall
- Optimum connection with the concrete
- Asbestos-free