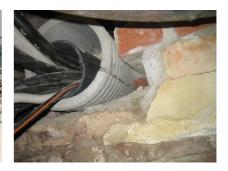

# FZRG400/250

Article no.: 1802400250

Consisting of two half-shells for retrofit sealing of media lines that have already been laid. For setting in concrete or mortar. Grooves all the way around the outside ensure a tight and force-fit bond with the wall.

#### **Advantages:**

- Split design for retrofit installation in break-throughs for media lines that have already been laid
- Suitable for all types of wall
- Optimum connection with the concrete
- Asbestos-free