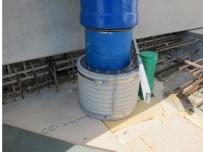

# FZRG400/250

Article no.: 1802400250

Consisting of two half-shells for retrofit sealing of media lines that have already been laid. For setting in concrete or mortar. Grooves all the way around the outside ensure a tight and force-fit bond with the wall.

#### **Advantages:**

- Split design for retrofit installation in break-throughs for media lines that have already been laid
- Suitable for all types of wall
- Optimum connection with the concrete
- Asbestos-free

#### **Application range:**

• Waterproof concrete stress class 1, waterproof concrete stress class 2