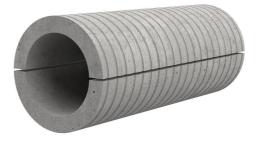

# Fibre cement wall sleeve

# FZRG400/300

Article no.: 1802400300

Consisting of two half-shells for retrofit sealing of media lines that have already been laid. For setting in concrete or mortar. Grooves all the way around the outside ensure a tight and force-fit bond with the wall.

#### **Advantages:**

- Split design for retrofit installation in break-throughs for media lines that have already been laid
- Suitable for all types of wall
- Optimum connection with the concrete
- Asbestos-free