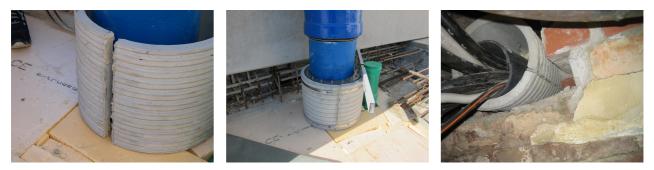

ticle no.: 1802400300

Consisting of two half-shells for retrofit sealing of media lines that have already been laid. For setting in concrete or mortar. Grooves all the way around the outside ensure a tight and force-fit bond with the wall.



Picture may differ from selected product

## FACTS

#### **Advantages:**

- Split design for retrofit installation in break-throughs for media lines that have already been laid
- Suitable for all types of wall
- Optimum connection with the concrete
- Asbestos-free

#### **Application range:**

• Waterproof concrete stress class 1, waterproof concrete stress class 2

## FEATURES

| Wall sleeve ID (mm): | 400 |
|----------------------|-----|
| Wall sleeve OD       | ≤   |
| (mm):                | 470 |
| wall thickness (mm): | 300 |

### **PICTURES**



# ACCESSORIES REQUIRED



Assembly kit