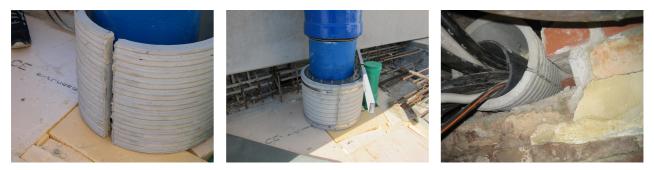

e no.: 1802401000

Consisting of two half-shells for retrofit sealing of media lines that have already been laid. For setting in concrete or mortar. Grooves all the way around the outside ensure a tight and force-fit bond with the wall.



Picture may differ from selected product

## FACTS

#### **Advantages:**

- Split design for retrofit installation in break-throughs for media lines that have already been laid
- Suitable for all types of wall
- Optimum connection with the concrete
- Asbestos-free

#### **Application range:**

• Waterproof concrete stress class 1, waterproof concrete stress class 2

## FEATURES

| Wall sleeve ID (mm): | 400  |
|----------------------|------|
| Wall sleeve OD       | ≤    |
| (mm):                | 470  |
| wall thickness (mm): | 1000 |

## **PICTURES**



## ACCESSORIES REQUIRED



Assembly kit