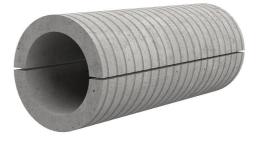

# Fibre cement wall sleeve

# FZRG400/1000

Article no.: 1802401000

Consisting of two half-shells for retrofit sealing of media lines that have already been laid. For setting in concrete or mortar. Grooves all the way around the outside ensure a tight and force-fit bond with the wall.

## FEATURES

| Wall sleeve ID (mm): | 400  |
|----------------------|------|
| Wall sleeve OD       | ≤    |
| (mm):                | 470  |
| wall thickness (mm): | 1000 |