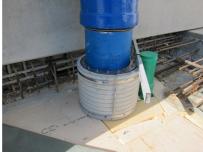

# Fibre cement wall sleeve split

# FZRG400/1200

Article no.: 1802401200

Consisting of two half-shells for retrofit sealing of media lines that have already been laid. For setting in concrete or mortar. Grooves all the way around the outside ensure a tight and force-fit bond with the wall.

#### **Advantages:**

- Split design for retrofit installation in break-throughs for media lines that have already been laid
- Suitable for all types of wall
- Optimum connection with the concrete
- Asbestos-free

#### **Application range:**

• Waterproof concrete stress class 1, waterproof concrete stress class 2