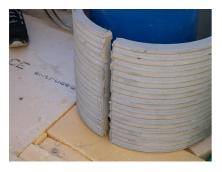

# Fibre cement wall sleeve split

# FZRG400/1200

Article no.: 1802401200

Consisting of two half-shells for retrofit sealing of media lines that have already been laid. For setting in concrete or mortar. Grooves all the way around the outside ensure a tight and force-fit bond with the wall.

#### **Advantages:**

- Split design for retrofit installation in break-throughs for media lines that have already been laid
- Suitable for all types of wall
- Optimum connection with the concrete
- Asbestos-free