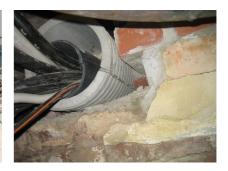

# Fibre cement wall sleeve split

# FZRG400/1200

Article no.: 1802401200

Consisting of two half-shells for retrofit sealing of media lines that have already been laid. For setting in concrete or mortar. Grooves all the way around the outside ensure a tight and force-fit bond with the wall.

#### **Advantages:**

- Split design for retrofit installation in break-throughs for media lines that have already been laid
- Suitable for all types of wall
- Optimum connection with the concrete
- Asbestos-free