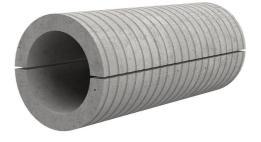

# Fibre cement wall sleeve split

# FZRG400/1200

Article no.: 1802401200

Consisting of two half-shells for retrofit sealing of media lines that have already been laid. For setting in concrete or mortar. Grooves all the way around the outside ensure a tight and force-fit bond with the wall.

Picture may differ from selected product