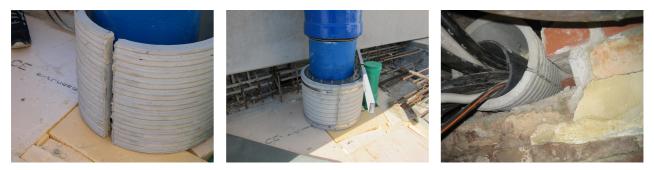

rticle no.: 1802450200

Consisting of two half-shells for retrofit sealing of media lines that have already been laid. For setting in concrete or mortar. Grooves all the way around the outside ensure a tight and force-fit bond with the wall.



Picture may differ from selected product

## FACTS

#### **Advantages:**

- Split design for retrofit installation in break-throughs for media lines that have already been laid
- Suitable for all types of wall
- Optimum connection with the concrete
- Asbestos-free

#### **Application range:**

• Waterproof concrete stress class 1, waterproof concrete stress class 2

## FEATURES

| Wall sleeve ID (mm): | 450 |
|----------------------|-----|
| Wall sleeve OD       | ≤   |
| (mm):                | 520 |
| wall thickness (mm): | 200 |

## **PICTURES**



## ACCESSORIES REQUIRED



Assembly kit