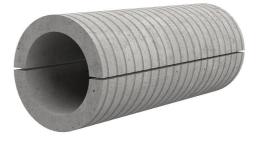

# Fibre cement wall sleeve

# FZRG450/200

Article no.: 1802450200

Consisting of two half-shells for retrofit sealing of media lines that have already been laid. For setting in concrete or mortar. Grooves all the way around the outside ensure a tight and force-fit bond with the wall.

Picture may differ from selected product