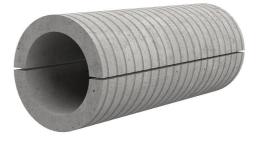

# Fibre cement wall sleeve

Article no.: 1802450240

Consisting of two half-shells for retrofit sealing of media lines that have already been laid. For setting in concrete or mortar. Grooves all the way around the outside ensure a tight and force-fit bond with the wall.

#### **Advantages:**

- Split design for retrofit installation in break-throughs for media lines that have already been laid
- Suitable for all types of wall
- Optimum connection with the concrete
- Asbestos-free

## FEATURES

| Wall sleeve ID (mm): | 450 |
|----------------------|-----|
| Wall sleeve OD       | ≤   |
| (mm):                | 520 |
| wall thickness (mm): | 240 |