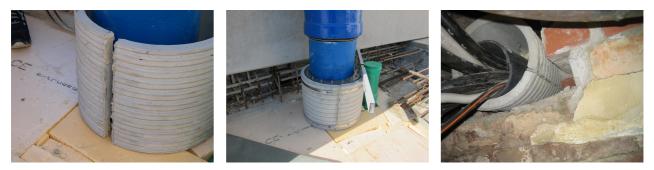

# Fibre cement wall sleeve

Article no.: 1802450240

Consisting of two half-shells for retrofit sealing of media lines that have already been laid. For setting in concrete or mortar. Grooves all the way around the outside ensure a tight and force-fit bond with the wall.

#### **Advantages:**

- Split design for retrofit installation in break-throughs for media lines that have already been laid
- Suitable for all types of wall
- Optimum connection with the concrete
- Asbestos-free

## **PICTURES**