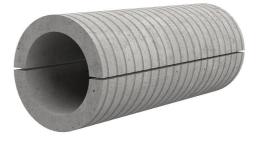

# Fibre cement wall sleeve

# FZRG450/250

Article no.: 1802450250

Consisting of two half-shells for retrofit sealing of media lines that have already been laid. For setting in concrete or mortar. Grooves all the way around the outside ensure a tight and force-fit bond with the wall.

Picture may differ from selected product