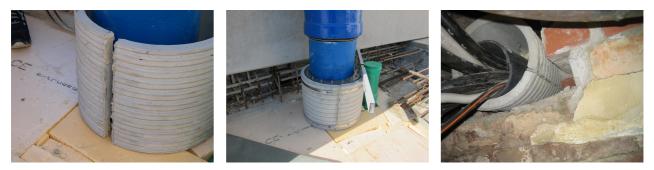

le no.: 1802450250

Consisting of two half-shells for retrofit sealing of media lines that have already been laid. For setting in concrete or mortar. Grooves all the way around the outside ensure a tight and force-fit bond with the wall.



Picture may differ from selected product

## FACTS

#### **Advantages:**

- Split design for retrofit installation in break-throughs for media lines that have already been laid
- Suitable for all types of wall
- Optimum connection with the concrete
- Asbestos-free

#### **Application range:**

• Waterproof concrete stress class 1, waterproof concrete stress class 2

## **FEATURES**

| Wall sleeve ID (mm): | 450 |
|----------------------|-----|
| Wall sleeve OD       | ≤   |
| (mm):                | 520 |
| wall thickness (mm): | 250 |

## **PICTURES**



## ACCESSORIES REQUIRED



Assembly kit