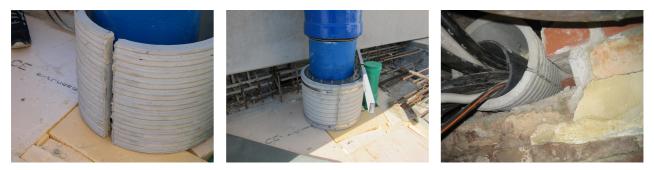

# FZRG450/300

Article no.: 1802450300

Consisting of two half-shells for retrofit sealing of media lines that have already been laid. For setting in concrete or mortar. Grooves all the way around the outside ensure a tight and force-fit bond with the wall.

#### **Advantages:**

- Split design for retrofit installation in break-throughs for media lines that have already been laid
- Suitable for all types of wall
- Optimum connection with the concrete
- Asbestos-free