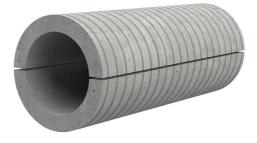

# Fibre cement wall sleeve

# FZRG450/300

Article no.: 1802450300

Consisting of two half-shells for retrofit sealing of media lines that have already been laid. For setting in concrete or mortar. Grooves all the way around the outside ensure a tight and force-fit bond with the wall.

#### **Advantages:**

- Split design for retrofit installation in break-throughs for media lines that have already been laid
- Suitable for all types of wall
- Optimum connection with the concrete
- Asbestos-free

## FEATURES

| Wall sleeve ID (mm): | 450 |
|----------------------|-----|
| Wall sleeve OD       | ≤   |
| (mm):                | 520 |
| wall thickness (mm): | 300 |