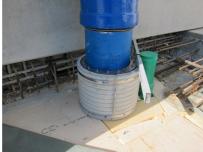

## FZRG450/365

Article no.: 1802450365

Consisting of two half-shells for retrofit sealing of media lines that have already been laid. For setting in concrete or mortar. Grooves all the way around the outside ensure a tight and force-fit bond with the wall.

#### **Advantages:**

- Split design for retrofit installation in break-throughs for media lines that have already been laid
- Suitable for all types of wall
- Optimum connection with the concrete
- Asbestos-free

#### **Application range:**

• Waterproof concrete stress class 1, waterproof concrete stress class 2