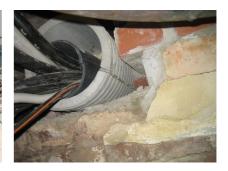

## FZRG450/365

Article no.: 1802450365

Consisting of two half-shells for retrofit sealing of media lines that have already been laid. For setting in concrete or mortar. Grooves all the way around the outside ensure a tight and force-fit bond with the wall.

#### **Advantages:**

- Split design for retrofit installation in break-throughs for media lines that have already been laid
- Suitable for all types of wall
- Optimum connection with the concrete
- Asbestos-free