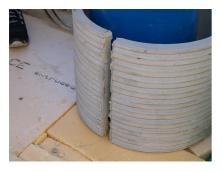

## FZRG450/365

Article no.: 1802450365

Consisting of two half-shells for retrofit sealing of media lines that have already been laid. For setting in concrete or mortar. Grooves all the way around the outside ensure a tight and force-fit bond with the wall.

#### **Advantages:**

- Split design for retrofit installation in break-throughs for media lines that have already been laid
- Suitable for all types of wall
- Optimum connection with the concrete
- Asbestos-free