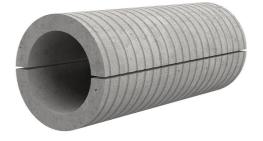

# Fibre cement wall sleeve split

## FZRG450/365

Article no.: 1802450365

Consisting of two half-shells for retrofit sealing of media lines that have already been laid. For setting in concrete or mortar. Grooves all the way around the outside ensure a tight and force-fit bond with the wall.