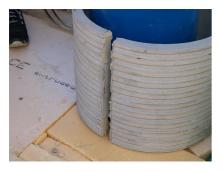

# FZRG450/400

Article no.: 1802450400

Consisting of two half-shells for retrofit sealing of media lines that have already been laid. For setting in concrete or mortar. Grooves all the way around the outside ensure a tight and force-fit bond with the wall.

#### **Advantages:**

- Split design for retrofit installation in break-throughs for media lines that have already been laid
- Suitable for all types of wall
- Optimum connection with the concrete
- Asbestos-free