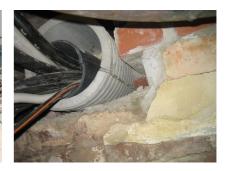

# FZRG450/400

Article no.: 1802450400

Consisting of two half-shells for retrofit sealing of media lines that have already been laid. For setting in concrete or mortar. Grooves all the way around the outside ensure a tight and force-fit bond with the wall.

#### **Advantages:**

- Split design for retrofit installation in break-throughs for media lines that have already been laid
- Suitable for all types of wall
- Optimum connection with the concrete
- Asbestos-free