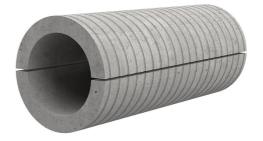

# Fibre cement wall sleeve split

# FZRG450/400

Article no.: 1802450400

Consisting of two half-shells for retrofit sealing of media lines that have already been laid. For setting in concrete or mortar. Grooves all the way around the outside ensure a tight and force-fit bond with the wall.

## **FEATURES**

Wall sleeve ID (mm): 450
Wall sleeve OD ≤
(mm): 520
wall thickness (mm): 400