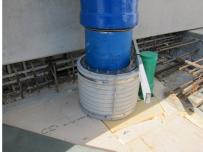

# FZRG450/400

Article no.: 1802450400

Consisting of two half-shells for retrofit sealing of media lines that have already been laid. For setting in concrete or mortar. Grooves all the way around the outside ensure a tight and force-fit bond with the wall.

#### **Advantages:**

- Split design for retrofit installation in break-throughs for media lines that have already been laid
- Suitable for all types of wall
- Optimum connection with the concrete
- Asbestos-free

#### **Application range:**

• Waterproof concrete stress class 1, waterproof concrete stress class 2